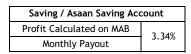

## Al Baraka Bank Pakistan Limited (ABPL)

## PROFIT RATES FOR THE MONTH JULY 2020



| Tif'l - Young Saver Acco | unt    |
|--------------------------|--------|
| Profit Calculated on DB  | 3.59%  |
| Quarterly Payout         | 3.37/0 |

| Shafqaat Account        |       |  |
|-------------------------|-------|--|
| Less than 25K           | 3.56% |  |
| 25K - 499.99K           | 3.65% |  |
| 500K - 999.99K          | 3.74% |  |
| 1M - 4.99M              | 3.83% |  |
| 5M - 9.99M              | 3.92% |  |
| 10M - 24.99M            | 4.23% |  |
| 25M - 49.99M            | 4.45% |  |
| 50M - 99.99M            | 4.67% |  |
| Above 100M              | 4.90% |  |
| Profit Calculated on DB |       |  |
| Monthly Payout          |       |  |

| Term Deposit - Quarterly Payout |        |        |        |  |
|---------------------------------|--------|--------|--------|--|
| Sla