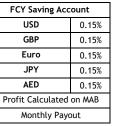

Monthly Payout

| FCY Term Deposit                      |          |          |          |          |  |
|---------------------------------------|----------|----------|----------|----------|--|
| Tenure 1 Month 3 Months 6 Months 1 Ye |          |          |          | 1 Year   |  |
| Profit Payment                        | Maturity | Maturity | Maturity | Maturity |  |
| USD Less than 25K                     | 0.25%    | 0.35%    | 0.40%    | 0.45%    |  |
| USD 25K - 99.99K                      | 0.25%    | 0.35%    | 0.40%    | 0.45%    |  |
| USD 100K - 499.99K                    | 0.25%    | 0.35%    | 0.40%    | 0.45%    |  |
| USD 500K - 999.99K                    | 0.25%    | 0.35%    | 0.40%    | 0.45%    |  |
| USD Above 1000K                       | 0.25%    | 0.35%    | 0.40%    | 0.45%    |  |
| GBP                                   | 0.15%    | 0.15%    | 0.15%    | 0.15%    |  |
| EURO                                  | 0.15%    | 0.15%    | 0.15%    | 0.15%    |  |
| AED                                   | 0.15%    | 0.15%    | 0.15%    | 0.15%    |  |